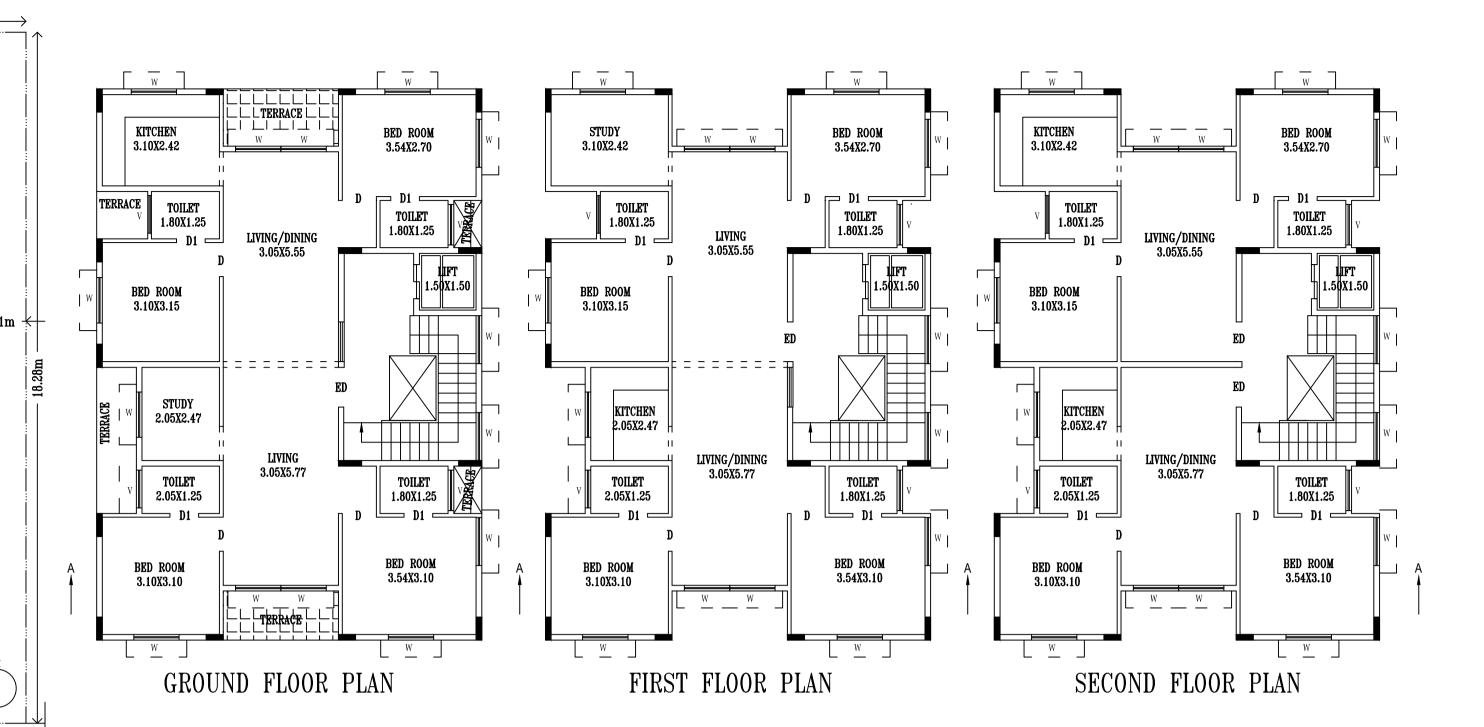

7.00 M WIDE ROAD

STILT FLOOR PLAN

- 12.19m  $\longrightarrow$ 

TERRACE FLOOR PLAN

Block :DIANA (LUCIANA)

| · | ELEVATIO | ON |  |
|---|----------|----|--|
|   |          |    |  |

| UnitBUA Tabl         | e for Block :[ | DIANA (LUCI <i>A</i> | ANA)         |             |              |                 |
|----------------------|----------------|----------------------|--------------|-------------|--------------|-----------------|
| FLOOR                | Name           | UnitBUA Type         | UnitBUA Area | Carpet Area | No. of Rooms | No. of Tenement |
| GROUND<br>FLOOR PLAN | U 01           | FLAT                 | 127.48       | 127.48      | 12           | 1               |
| FIRST FLOOR<br>PLAN  | U 02           | FLAT                 | 127.48       | 127.48      | 12           | 1               |
| SECOND               | U 03           | FLAT                 | 55.91        | 50.97       | 6            | 2               |
| FLOOR PLAN           | 11.04          | FLΔT                 | 56 10        | 50.95       | 6            | 2               |

SHEET NO:

| Name                                 | Total Built Up Area |           | Deduct | ions (Area in So | q.mt.) |         | FAR Area<br>(Sq.mt.) | Total FAR<br>Area | Tnmt (No.) |  |
|--------------------------------------|---------------------|-----------|--------|------------------|--------|---------|----------------------|-------------------|------------|--|
|                                      | (Sq.mt.)            | StairCase | Lift   | Lift Machine     | Void   | Parking | Resi.                | (Sq.mt.)          |            |  |
| Terrace<br>Floor                     | 7.58                | 5.33      | 0.00   | 2.25             | 0.00   | 0.00    | 0.00                 | 0.00              | 00         |  |
| Second<br>Floor                      | 132.39              | 10.71     | 2.25   | 0.00             | 2.66   | 0.00    | 116.77               | 116.77            | 02         |  |
| First Floor                          | 132.39              | 10.71     | 2.25   | 0.00             | 2.66   | 0.00    | 116.77               | 116.77            | 01         |  |
| Ground<br>Floor                      | 132.39              | 10.71     | 2.25   | 0.00             | 2.66   | 0.00    | 116.77               | 116.77            | 01         |  |
| Stilt Floor                          | 148.57              | 5.33      | 2.25   | 0.00             | 0.00   | 140.99  | 0.00                 | 0.00              | 00         |  |
| Total:                               | 553.32              | 42.79     | 9.00   | 2.25             | 7.98   | 140.99  | 350.31               | 350.31            | 04         |  |
| Total<br>Number of<br>Same<br>Blocks | 1                   |           |        |                  |        |         |                      |                   |            |  |
| Total:                               | 553.32              | 42.79     | 9.00   | 2.25             | 7.98   | 140.99  | 350.31               | 350.31            | 04         |  |