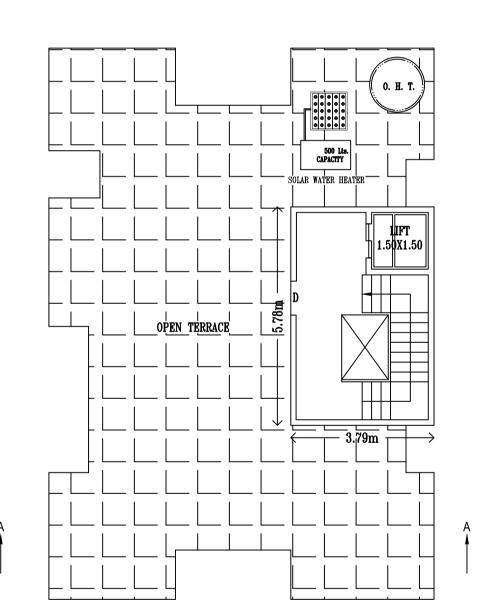

LIFT MACHINE ROOM

Site No.397,

/BUILDING

7.00 M WIDE ROAD

SITE PLAN (SCALE 1:200)

Rain water harvating well 1.00m dia,

| No. of Up Area     | Total Built<br>Up Area |          | Deduction | ns (Area in S | Proposed<br>FAR Area<br>(Sq.mt.) | Total FAR<br>Area | Tnmt (No.) |        |          |      |
|--------------------|------------------------|----------|-----------|---------------|----------------------------------|-------------------|------------|--------|----------|------|
|                    | Same Blog (Sq.mt.)     | (Sq.mt.) | StairCase | Lift          | Lift<br>Machine                  | Void              | Parking    | Resi.  | (Sq.mt.) |      |
| DIANA<br>(LUCIANA) | 1                      | 553.32   | 42.79     | 9.00          | 2.25                             | 7.98              | 140.99     | 350.31 | 350.31   | 04   |
| Grand<br>Total:    | 1                      | 553.32   | 42.79     | 9.00          | 2.25                             | 7.98              | 140.99     | 350.31 | 350.31   | 4.00 |

SHEET NO:

| Name                                 | Total Built Up Area |           | Deduct | ions (Area in So | q.mt.) |         | FAR Area<br>(Sq.mt.) | Total FAR<br>Area | Tnmt (No.) |  |
|--------------------------------------|---------------------|-----------|--------|------------------|--------|---------|----------------------|-------------------|------------|--|
|                                      | (Sq.mt.)            | StairCase | Lift   | Lift Machine     | Void   | Parking | Resi.                | (Sq.mt.)          |            |  |
| Terrace<br>Floor                     | 7.58                | 5.33      | 0.00   | 2.25             | 0.00   | 0.00    | 0.00                 | 0.00              | 00         |  |
| Second<br>Floor                      | 132.39              | 10.71     | 2.25   | 0.00             | 2.66   | 0.00    | 116.77               | 116.77            | 02         |  |
| First Floor                          | 132.39              | 10.71     | 2.25   | 0.00             | 2.66   | 0.00    | 116.77               | 116.77            | 01         |  |
| Ground<br>Floor                      | 132.39              | 10.71     | 2.25   | 0.00             | 2.66   | 0.00    | 116.77               | 116.77            | 01         |  |
| Stilt Floor                          | 148.57              | 5.33      | 2.25   | 0.00             | 0.00   | 140.99  | 0.00                 | 0.00              | 00         |  |
| Total:                               | 553.32              | 42.79     | 9.00   | 2.25             | 7.98   | 140.99  | 350.31               | 350.31            | 04         |  |
| Total<br>Number of<br>Same<br>Blocks | 1                   |           |        |                  |        |         |                      |                   |            |  |
| Total:                               | 553.32              | 42.79     | 9.00   | 2.25             | 7.98   | 140.99  | 350.31               | 350.31            | 04         |  |